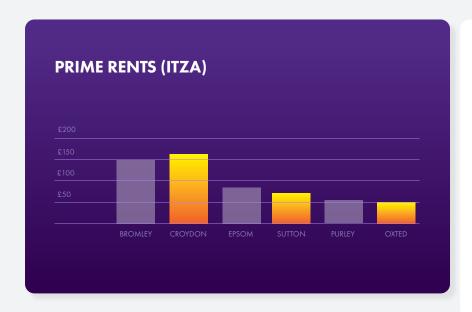

## LONDON S M25 RETAIL

# SECONDARY RENTS (ITZA) £100 £75 £50 £25 BROMLEY CROYDON EPSOM SUITON PURLEY OXTED