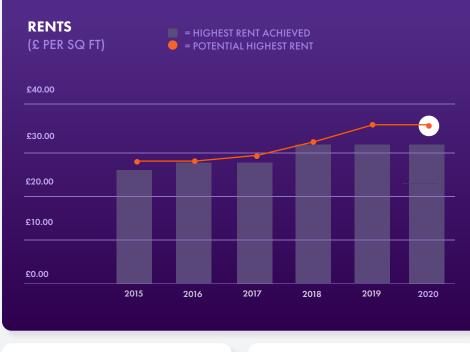

# T BROMLEY, FORMERLY WREN COURT

NOW GUIDING £32.50 PER SQ FT AS A NEW LEVEL FOR GRADE A REFURBISHED SPACE.