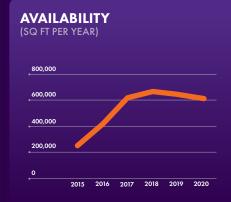

# **CROYDON** OFFICE

100,000

2015 2016 2017 2018 2019 2020

200,000

2015 2016 2017 2018 2019 2020

Q3 2019 Q4 2019 Q1 2020 Q2 2020