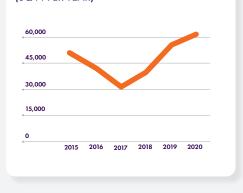

# WORTHING & LANCING OFFICE

2015 2016 2017 2018 2019 2020

# LOGGED DEMAND (SQ FT) 60,000 45,000 30,000 15,000

Q3 2019 Q4 2019 Q1 2020 Q2 2020

Q3 2019 Q4 2019 Q1 2020 Q2 2020