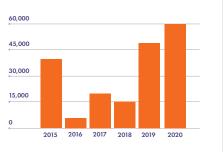

# WORTHING & LANCING OFFICE

2015 2016 2017 2018 2019 2020

# LOGGED DEMAND (SQ FT) 60,000 45,000 30,000 15,000

Q3 2019 Q4 2019 Q1 2020 Q2 2020

Q3 2019 Q4 2019 Q1 2020 Q2 2020