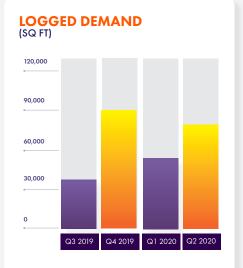

# LOGGED DEMAND (SQ FT)

Q3 2019 Q4 2019 Q1 2020 Q2 2020

0

40

30

**NEW ENQUIRIES** 

(PER QUARTER)