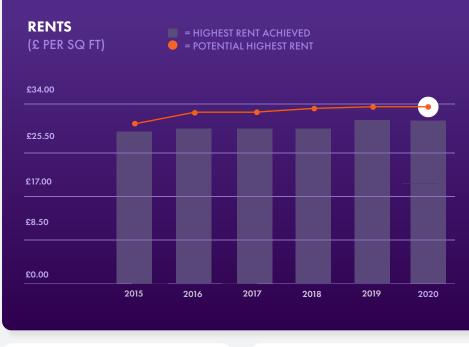

# T BROMLEY, FORMERLY WREN COURT

NOW GUIDING £32.50 PER SQ FT AS A NEW LEVEL FOR GRADE A REFURBISHED SPACE.