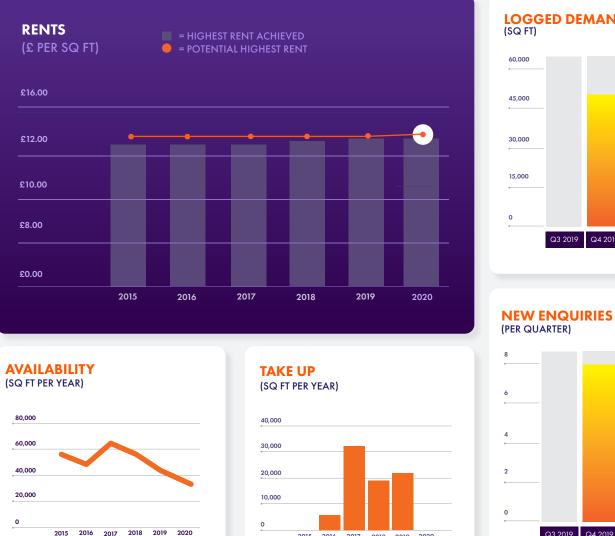

## **REDHILL & REIGATE** OFFICE

55,000

2015

2016 2017 2018 2019 2020

25,000

2015 2016 2017 2018 2019 2020

Q3 2019 Q4 2019 Q1 2020 Q2 2020