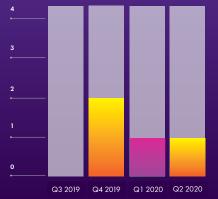

# LOGGED DEMAND (SQ FT) 160,000 120,000 80,000 40,000 0 Q3 2019 Q4 2019 Q1 2020 Q2 2020

**NEW ENQUIRIES** 

(PER QUARTER)

20