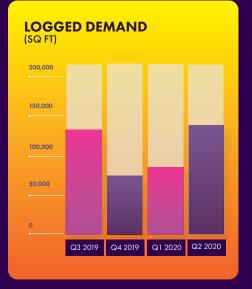

# LOGGED DEMAND (SQ FT)

Q3 2019 Q4 2019 Q1 2020 Q2 2020

0

40

30

**NEW ENQUIRIES** 

(PER QUARTER)