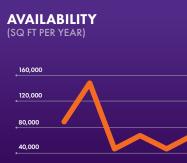

# **LONDON** OFFICE

**AVAILABILITY** 

(SQ FT PER YEAR)

8,000,000

6,000,000

4,000,000

2,000,000

02