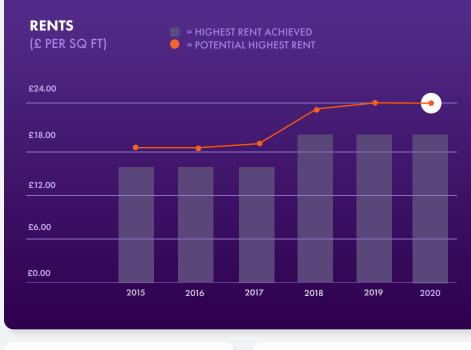

## **REDHILL & REIGATE** OFFICE

55,000

2015

2016 2017 2018 2019 2020

25,000

2015 2016 2017 2018 2019 2020

Q3 2019 Q4 2019 Q1 2020 Q2 2020