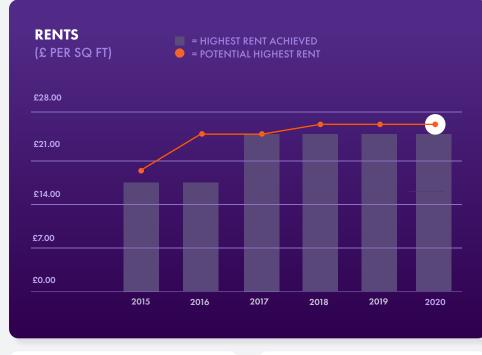

# T BROMLEY, FORMERLY WREN COURT

NOW GUIDING £32.50 PER SQ FT AS A NEW LEVEL FOR GRADE A REFURBISHED SPACE.