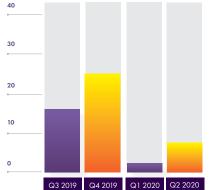

# LOGGED DEMAND (SQ FT)

Q3 2019 Q4 2019 Q1 2020 Q2 2020

Q3 2019 Q4 2019 Q1 2020 Q2 2020

80,000

40,000

**NEW ENQUIRIES** 

(PER QUARTER)

0

4

2

0