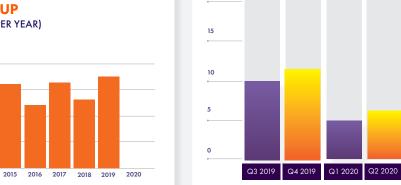

# **LONDON** OFFICE

**AVAILABILITY** 

(SQ FT PER YEAR)

8,000,000

6,000,000

4,000,000

2,000,000

02

TAKE UP

2,000,000

1,500,000

1,000,000

500,000

SOUTHBANK

(SQ FT PER YEAR)

WEST-END