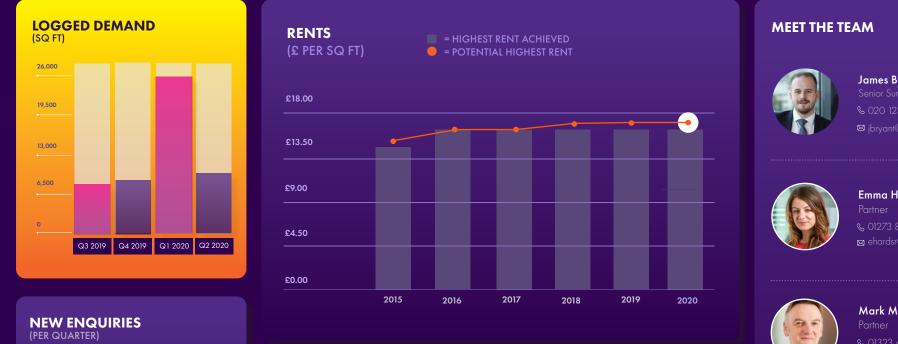

# **BRIGHTON & HOVE** OFFICE

# LOGGED DEMAND (SQ FT) 160,000 120,000 80,000 40,000 0 Q3 2019 Q4 2019 Q1 2020 Q2 2020

**NEW ENQUIRIES** 

(PER QUARTER)

20

#### **MEET THE TEAM**

Emma Hards Partner S 01273 876203 ⊠ ehardsr@shw.co.uk

Martin Clark Managing Partner S 01273 876216 ⊠ mclark@shw.co.uk

#### James Bryant Senior Surveyor S 020 1234 1233 ⊠ jbryant@shw.co.uk

......

.....

Paul Spruce Partner & 01273 876224 ⊠ pspruce@shw.co.uk

**AVAILABILITY** (SQ FT PER YEAR)

**TAKE UP** (SQ FT PER YEAR) 120,000 90,000 60,000 30,000 0

# U+I'S SMART PLATINUM WIRED CIRCUS STREET SETS THE BAR FOR FUTURE DEVELOPMENT IN BRIGHTON.

30,000 SQ FT OF GRADE A OFFICES IN A VIBRANT PUBLIC SQUARE WITH 142 HOMES, STUDENT ACCOMMODATION, SHOPS AND DANCE SCHOOL. Ready for occupation June 2020