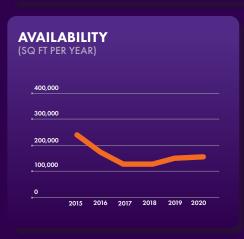

## AVAILABILITY (SQ FT PER YEAR) 600,000 450,000 150,000 0 2015 2016 2017 2018 2019 2020