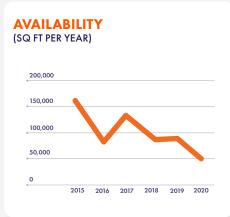

## AVAILABILITY (SQ FT PER YEAR) 600,000 450,000 150,000 0 2015 2016 2017 2018 2019 2020