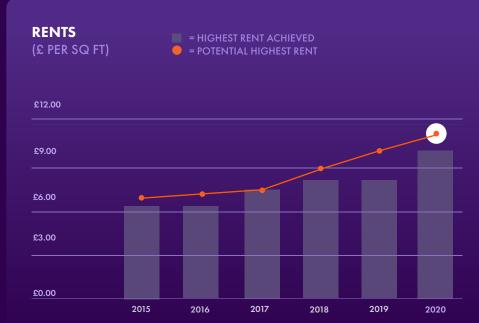

### **BRIGHTON & HOVE INDUSTRIAL**

REFURBISHED WAREHOUSE & INDUSTRIAL UNITS. 7,300 SQ FT LET / UP TO 43,000 SQ FT AVAILABLE