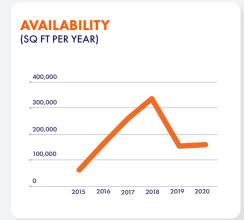

## AVAILABILITY (SQ FT PER YEAR) 600,000 450,000 150,000 0 2015 2016 2017 2018 2019 2020