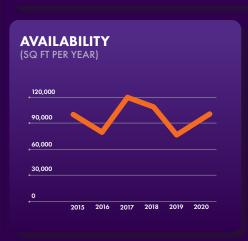

## AVAILABILITY (SQ FT PER YEAR) 600,000 450,000 150,000 0 2015 2016 2017 2018 2019 2020