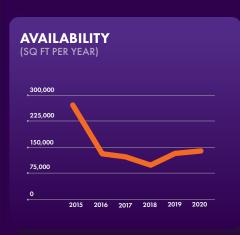

### **BRIGHTON & HOVE INDUSTRIAL**

REFURBISHED WAREHOUSE & INDUSTRIAL UNITS. 7,300 SQ FT LET / UP TO 43,000 SQ FT AVAILABLE