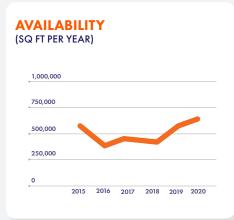

## AVAILABILITY (SQ FT PER YEAR) 600,000 450,000 150,000 0 2015 2016 2017 2018 2019 2020