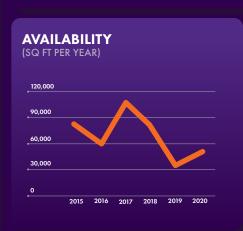

## AVAILABILITY (SQ FT PER YEAR) 600,000 450,000 150,000 0 2015 2016 2017 2018 2019 2020