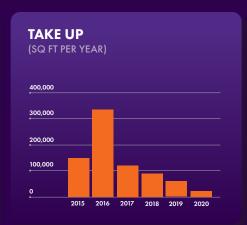

### **BRIGHTON & HOVE INDUSTRIAL**

REFURBISHED WAREHOUSE & INDUSTRIAL UNITS. 7,300 SQ FT LET / UP TO 43,000 SQ FT AVAILABLE