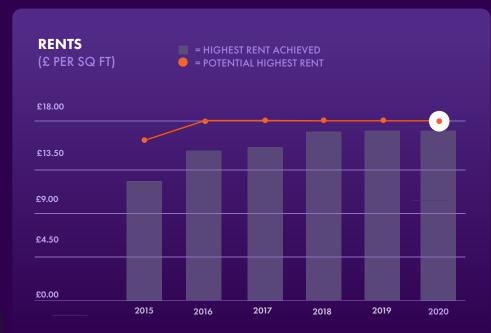

### **BRIGHTON & HOVE INDUSTRIAL**

REFURBISHED WAREHOUSE & INDUSTRIAL UNITS. 7,300 SQ FT LET / UP TO 43,000 SQ FT AVAILABLE