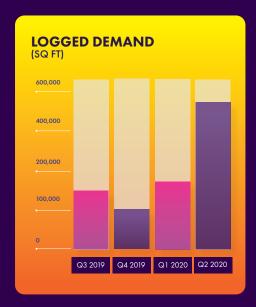

The start of 2020 saw the continued demand for warehouse & logistics space and in many locations Covid 19 did not affect demand for logistics space due to surge in online retailing and social distancing meaning additional accommodation was required. Non key logistics locations saw lower take-up as the traditional manufacturers or smaller occupiers took stock during the lock-down period and paused any expansion plans, but we are now finding that many of these are now back actively looking for space since the lockdown has been lifted. We hope that you find our research informative and of interest and if you require any further information please contact any member of the team.