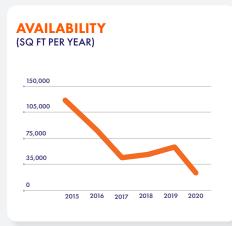

## AVAILABILITY (SQ FT PER YEAR) 600,000 450,000 150,000 0 2015 2016 2017 2018 2019 2020