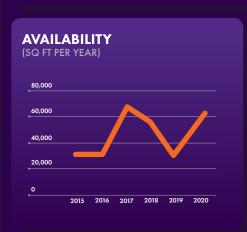

## AVAILABILITY (SQ FT PER YEAR) 600,000 450,000 150,000 0 2015 2016 2017 2018 2019 2020

## AVAILABILITY (SQ FT PER YEAR) 400,000 200,000 100,000 0 2015 2016 2017 2018 2019 2020