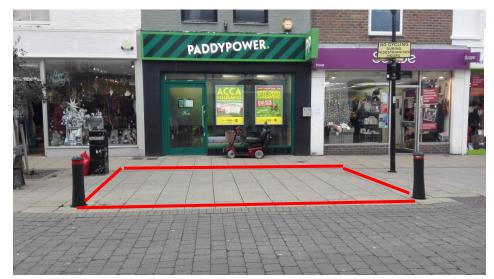

The promotional site on George Street is outside Paddy Power betting shop where there is a slight build out on the pavement.

The south end of the George Street promotional site, looking towards Blatchington Road.