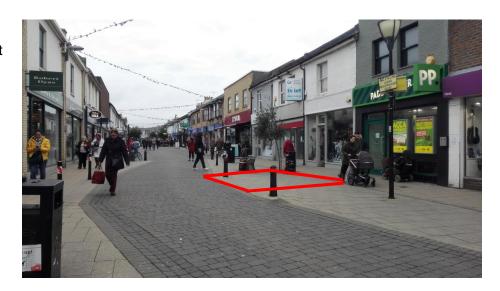

The north end of the George Street promotional site, looking towards Church Road.