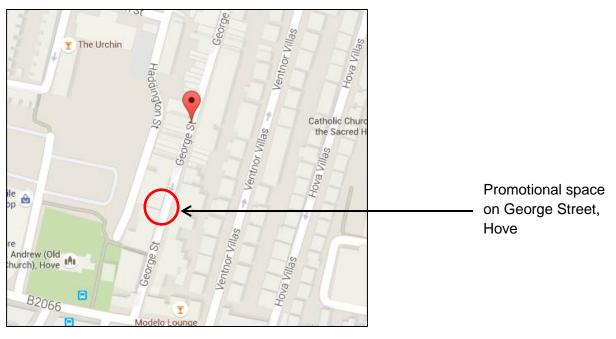

The promotional site on George Street is outside Paddy Power betting shop where there is a slight build out on the pavement.

The south end of the George Street promotional site, looking towards Blatchington Road.