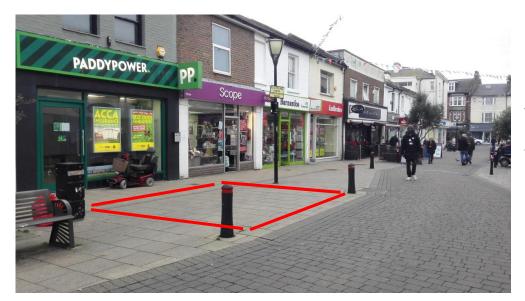

The promotional site on George Street is outside Paddy Power betting shop where there is a slight build out on the pavement.

The south end of the George Street promotional site, looking towards Blatchington Road.

The north end of the George Street promotional site, looking towards Church Road.